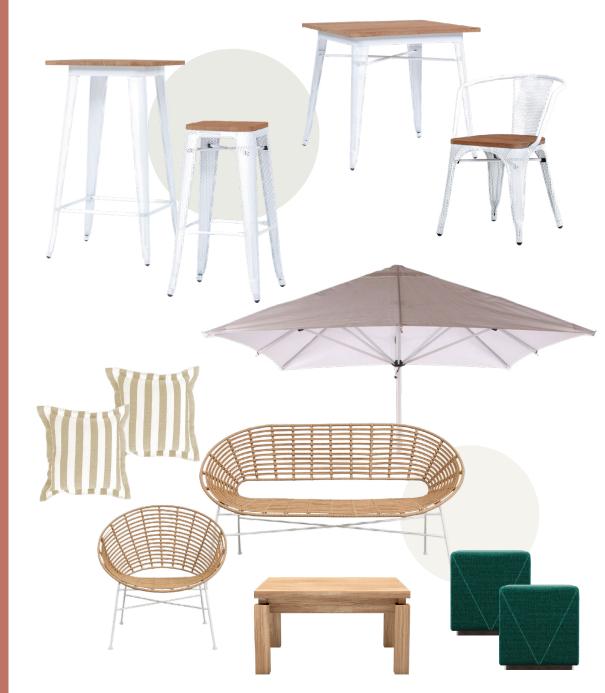

## Super Site Single Packages

1 x Umbrella – White

Harry the hirer.

R

- 1 x Capri Lounge Natural, White Le
- 2 x Capri Armchair Natural, White Legs
- 1 x Sahara Side Table Timber
- 2 x Fold Ottoman Jade Green
- 2 x Amalfi Cushion Taupe Stripe
- 4 x Tolix Timber Stool White
- 1 x Tolix Timber Bar Table White
- 4 x Tolix Timber Chair White
- 1 x Tolix Timber Cafe Table White
- 1 x Trestle Table 1.8m White Poly Table Cloth

### Super Site Double Packages

- 2 x Umbrella White
- 1 x Capri Lounge Natural, White Legs
- 2 x Capri Armchair Natural, White Legs
- 2 x Sahara Side Table Timber
- 2 x Fold Ottoman Jade Green
- 2 x Amalfi Cushion Taupe Stripe
- 8 x Tolix Timber Stool White
- 2 x Tolix Timber Bar Table White
- 8 x Tolix Timber Chair White
- 2 x Tolix Timber Cafe Table White
- 2 x Trestle Table 1.8m White Poly Table Cloth

#### **VIEW RANGE**

Glassware Single (x24) \$150.00 inc gst Glassware Double (x48) \$300.00 inc gst

Galvanised Drinks Tub \$65.00 inc gst Umbrella \$280.00

inc gst

\*Package upgrade pricing is only applicable as an add on to an existing package. Prices will vary as a single hire item.