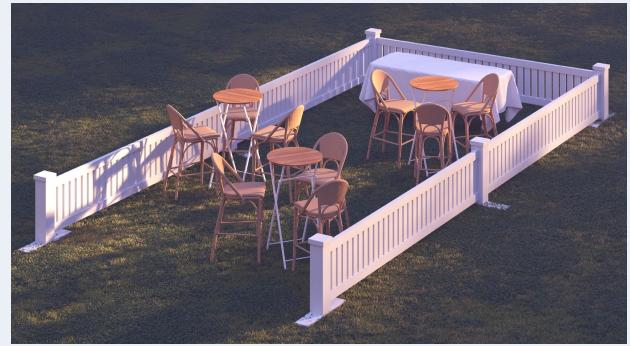

## Bar Packages

#### White or Natural Bar options

- 9 x Riviera Stool White or Natural
- 3 x Sorrento Folding Bar Table Grey top or Teak Top
- 1 x Trestle Table 1.8m White Poly Table Cloth

### White Bar

**\$1,190.00** inc gst

\*Umbrella & Fencing not included in this package - available as an upgrade \*\*Pricing includes delivery, set up & pack-down as per floor plan All packages are subject to availability