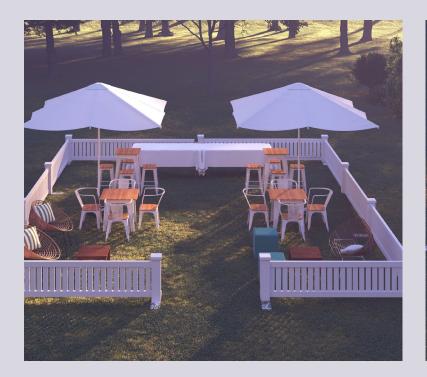

### Super Site Double Packages

- 2 x Umbrella White
- 1 x Capri Lounge Natural, White Legs
- 2 x Capri Armchair Natural, White Legs
- 2 x Sahara Side Table Timber
- 2 x Fold Ottoman Jade Green
- 2 x Amalfi Cushion Taupe Stripe
- 8 x Tolix Timber Stool White
- 2 x Tolix Timber Bar Table White
- 8 x Tolix Timber Chair White
- 2 x Tolix Timber Cafe Table White
- 2 x Trestle Table 1.8m White Poly Table Cloth

\$3,975.00 inc gst

Harry the hirer. 🕷

\*\*Pricing includes delivery, set up & pack-down as per floor plan All packages are subject to availability