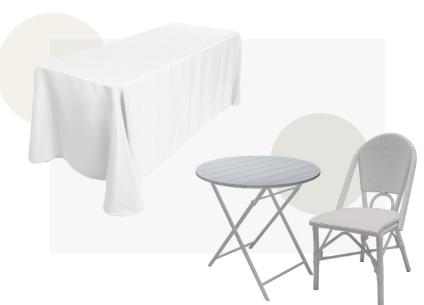

#### White or Natural Café options

- 8 x Riviera Chair White or Natural
- 2 x Sorrento Folding Garden Table Grey top or Teak Top
- 1 x Trestle Table 1.8m White Poly Table Cloth

### White Café

\$575.00 inc gst

\*Umbrella & Fencing not included in this package - available as an upgrade \*\*Pricing includes delivery, set up & pack-down as per floor plan All packages are subject to availability