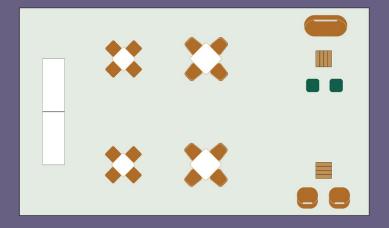

## Super Site Single Packages

1 x Umbrella – White

Harry the hirer.

R

- 1 x Capri Lounge Natural, White Le
- 2 x Capri Armchair Natural, White Legs
- 1 x Sahara Side Table Timber
- 2 x Fold Ottoman Jade Green
- 2 x Amalfi Cushion Taupe Stripe
- 4 x Tolix Timber Stool White
- 1 x Tolix Timber Bar Table White
- 4 x Tolix Timber Chair White
- 1 x Tolix Timber Cafe Table White
- 1 x Trestle Table 1.8m White Poly Table Cloth