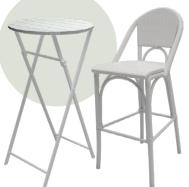

#### White or Natural Bar options

- 9 x Riviera Stool White or Natural
- 3 x Sorrento Folding Bar Table Grey top or Teak Top
- 1 x Trestle Table 1.8m White Poly Table Cloth

### White Bar

**\$1,190.00** inc gst

\*Umbrella & Fencing not included in this package - available as an upgrade \*\*Pricing includes delivery, set up & pack-down as per floor plan All packages are subject to availability

\*Fencing not included