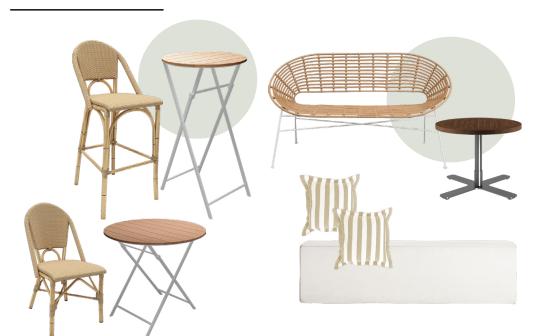

#### White or Natural Double options

- 1 x Sorrento Folding Garden Table Grey top or Teak Top
- 4 x Riviera Chair White or Natural
- 1 x Como Lounge White or Capri Lounge Natural, White Legs
- 1 x Stainless Plus Side Table White Laminate or Teak Timber Top
- 1 x Bench Ottoman White
- 2 x Amalfi Cushion Taupe Stripe
- 3 x Sorrento Folding Bar Table Grey top or Teak Top
- 9 x Riviera Stool White or Natural
- 2 x Trestle Table 1.8m White Poly Table Cloth

\$2,140.00 inc gst

### White Double

\*Umbrella & Fencing not included in this package - available as an upgrade \*\*Pricing includes delivery, set up & pack-down as per floor plan All packages are subject to availability

### **Natural Double**

\*Fencing not included