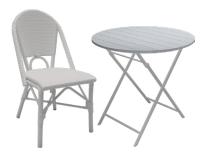

#### White or Natural Café options

- 8 x Riviera Chair White or Natural
- 2 x Sorrento Folding Garden Table Grey top or Teak Top
- 1 x Trestle Table 1.8m White Poly Table Cloth

### White Café

\$575.00 inc gst

\*Umbrella & Fencing not included in this package - available as an upgrade \*\*Pricing includes delivery, set up & pack-down as per floor plan All packages are subject to availability

\*Fencing not included