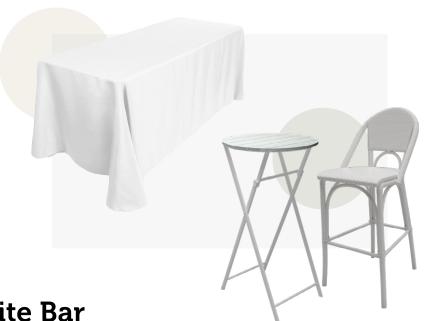

## Bar Packages

#### White or Natural Bar options

- 9 x Riviera Stool White or Natural
- 3 x Sorrento Folding Bar Table Grey top or Teak Top
- 1 x Trestle Table 1.8m White Poly Table Cloth

### White Bar

**\$1,190.00** inc gst

\*Umbrella & Fencing not included in this package - available as an upgrade \*\*Pricing includes delivery, set up & pack-down as per floor plan All packages are subject to availability

\*Fencing not included