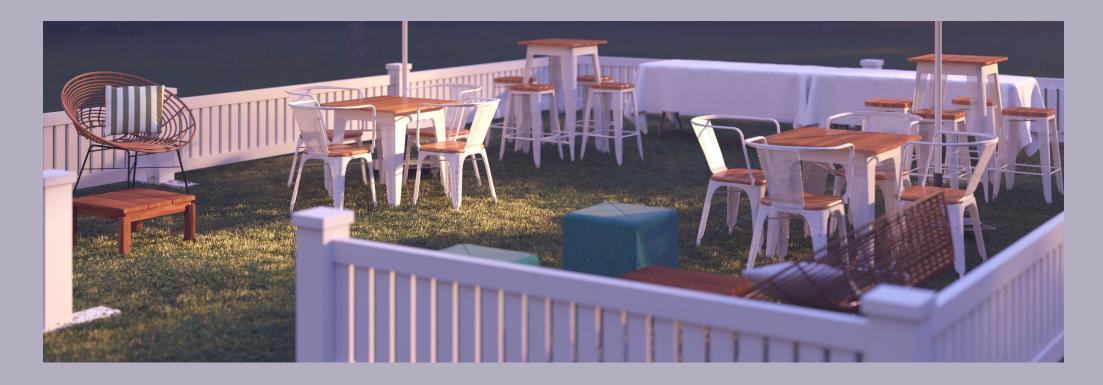

## Super Site Single Packages

1 x Umbrella – White

Harry the hirer.

R

- 1 x Capri Lounge Natural, White Le
- 2 x Capri Armchair Natural, White Legs
- 1 x Sahara Side Table Timber
- 2 x Fold Ottoman Jade Green
- 2 x Amalfi Cushion Taupe Stripe
- 4 x Tolix Timber Stool White
- 1 x Tolix Timber Bar Table White
- 4 x Tolix Timber Chair White
- 1 x Tolix Timber Cafe Table White
- 1 x Trestle Table 1.8m White Poly Table Cloth

### Super Site Double Packages

- 2 x Umbrella White
- 1 x Capri Lounge Natural, White Legs
- 2 x Capri Armchair Natural, White Legs
- 2 x Sahara Side Table Timber
- 2 x Fold Ottoman Jade Green
- 2 x Amalfi Cushion Taupe Stripe
- 8 x Tolix Timber Stool White
- 2 x Tolix Timber Bar Table White
- 8 x Tolix Timber Chair White
- 2 x Tolix Timber Cafe Table White
- 2 x Trestle Table 1.8m White Poly Table Cloth