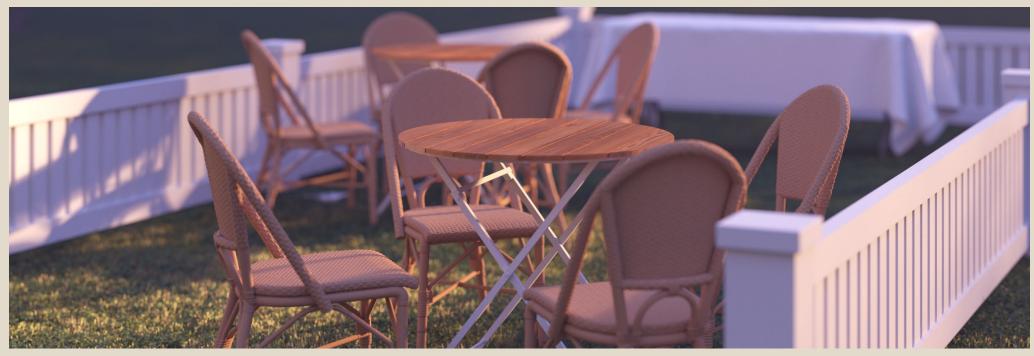

## Double Site Packages

#### White or Natural Double options

- 1 x Sorrento Folding Garden Table Grey top or Teak Top
- 4 x Riviera Chair White or Natural
- 1 x Como Lounge White or Capri Lounge Natural, White Legs
- 1 x Stainless Plus Side Table White Laminate or Teak Timber Top
- 1 x Bench Ottoman White
- 2 x Amalfi Cushion Taupe Stripe
- 3 x Sorrento Folding Bar Table Grey top or Teak Top
- 9 x Riviera Stool White or Natural
- 2 x Trestle Table 1.8m White Poly Table Cloth

### White Double

\*Umbrella & Fencing not included in this package - available as an upgrade \*\*Pricing includes delivery, set up & pack-down as per floor plan All packages are subject to availability

### **Natural Double**

\*Fencing not included