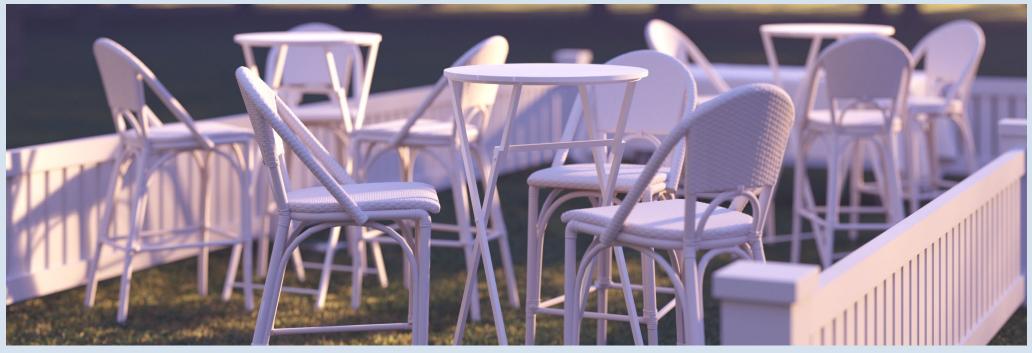

## Bar Packages

#### White or Natural Bar options

- 9 x Riviera Stool White or Natural
- 3 x Sorrento Folding Bar Table Grey top or Teak Top
- 1 x Trestle Table 1.8m White Poly Table Cloth

### White Bar

**\$1,190.00** inc gst

\*Umbrella & Fencing not included in this package - available as an upgrade \*\*Pricing includes delivery, set up & pack-down as per floor plan All packages are subject to availability