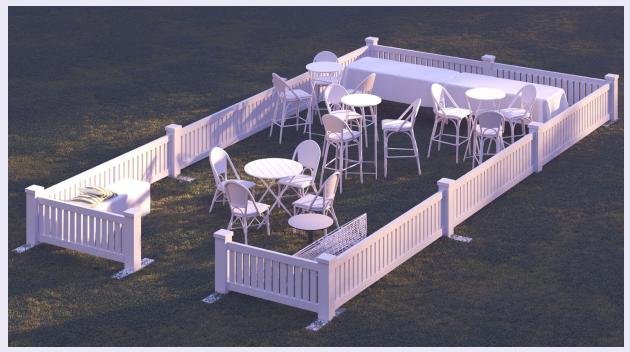

## Double Site Packages

#### White or Natural Double options

- 1 x Sorrento Folding Garden Table Grey top or Teak Top
- 4 x Riviera Chair White or Natural
- 1 x Como Lounge White or Capri Lounge Natural, White Legs
- 1 x Stainless Plus Side Table White Laminate or Teak Timber Top
- 1 x Bench Ottoman White
- 2 x Amalfi Cushion Taupe Stripe
- 3 x Sorrento Folding Bar Table Grey top or Teak Top
- 9 x Riviera Stool White or Natural
- 2 x Trestle Table 1.8m White Poly Table Cloth

\$2,140.00 inc gst

### White Double

\*Umbrella & Fencing not included in this package - available as an upgrade \*\*Pricing includes delivery, set up & pack-down as per floor plan All packages are subject to availability

### **Natural Double**

\*Fencing not included