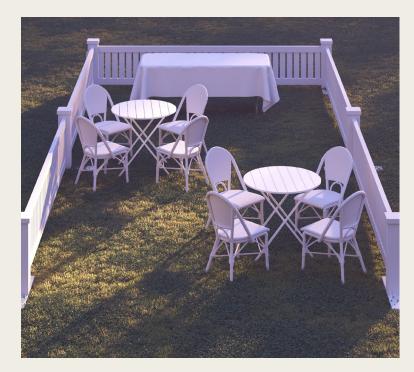

### Café Packages

#### White or Natural Café options

- 8 x Riviera Chair White or Natural
- 2 x Sorrento Folding Garden Table Grey top or Teak Top
- 1 x Trestle Table 1.8m White Poly Table Cloth

### White Café

\$575.00 inc gst

\*Umbrella & Fencing not included in this package - available as an upgrade \*\*Pricing includes delivery, set up & pack-down as per floor plan All packages are subject to availability