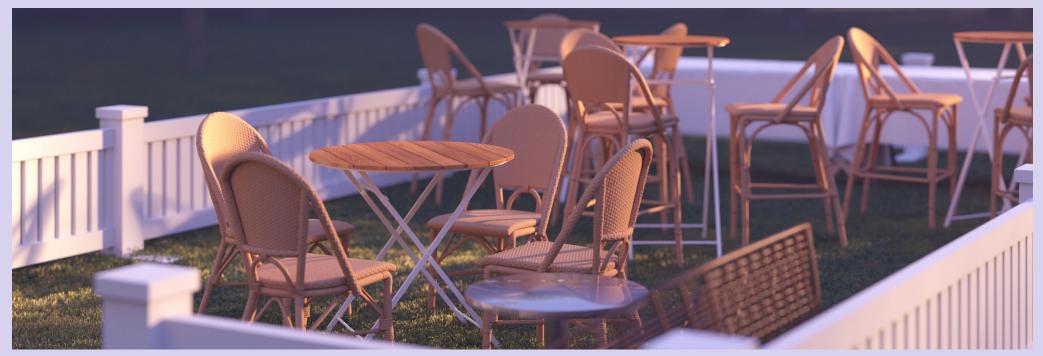

### Café Packages

#### White or Natural Café options

- 8 x Riviera Chair White or Natural
- 2 x Sorrento Folding Garden Table Grey top or Teak Top
- 1 x Trestle Table 1.8m White Poly Table Cloth

### White Café

\$575.00 inc gst

\*Umbrella & Fencing not included in this package - available as an upgrade \*\*Pricing includes delivery, set up & pack-down as per floor plan All packages are subject to availability