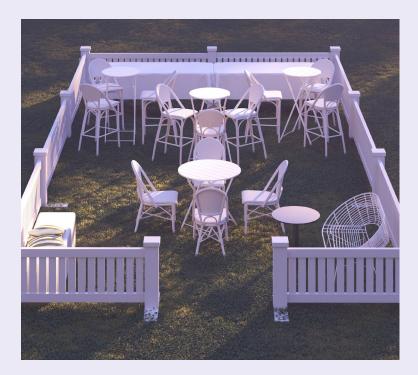

## Double Site Packages

#### White or Natural Double options

- 1 x Sorrento Folding Garden Table Grey top or Teak Top
- 4 x Riviera Chair White or Natural
- 1 x Como Lounge White or Capri Lounge Natural, White Legs
- 1 x Stainless Plus Side Table White Laminate or Teak Timber Top
- 1 x Bench Ottoman White
- 2 x Amalfi Cushion Taupe Stripe
- 3 x Sorrento Folding Bar Table Grey top or Teak Top
- 9 x Riviera Stool White or Natural
- 2 x Trestle Table 1.8m White Poly Table Cloth

\$2,140.00 inc gst

### White Double

\*Umbrella & Fencing not included in this package - available as an upgrade \*\*Pricing includes delivery, set up & pack-down as per floor plan All packages are subject to availability

### **Natural Double**

\*Fencing not included