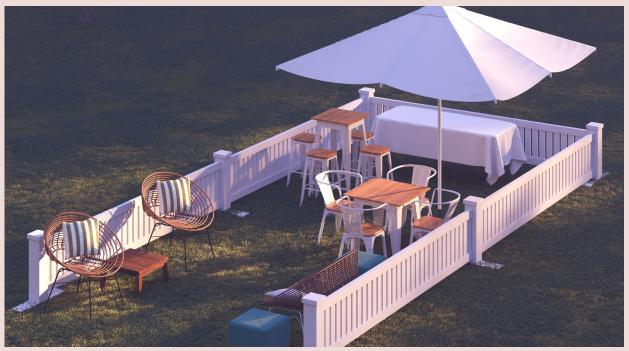

## Super Site Single Packages

1 x Umbrella – White

Harry the hirer.

R

- 1 x Capri Lounge Natural, White Le
- 2 x Capri Armchair Natural, White Legs
- 1 x Sahara Side Table Timber
- 2 x Fold Ottoman Jade Green
- 2 x Amalfi Cushion Taupe Stripe
- 4 x Tolix Timber Stool White
- 1 x Tolix Timber Bar Table White
- 4 x Tolix Timber Chair White
- 1 x Tolix Timber Cafe Table White
- 1 x Trestle Table 1.8m White Poly Table Cloth

### Super Site Double Packages

- 2 x Umbrella White
- 1 x Capri Lounge Natural, White Legs
- 2 x Capri Armchair Natural, White Legs
- 2 x Sahara Side Table Timber
- 2 x Fold Ottoman Jade Green
- 2 x Amalfi Cushion Taupe Stripe
- 8 x Tolix Timber Stool White
- 2 x Tolix Timber Bar Table White
- 8 x Tolix Timber Chair White
- 2 x Tolix Timber Cafe Table White
- 2 x Trestle Table 1.8m White Poly Table Cloth