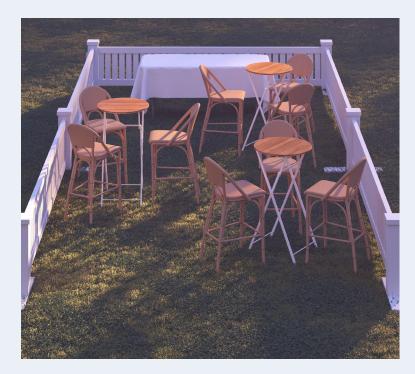

## Bar Packages

#### White or Natural Bar options

- 9 x Riviera Stool White or Natural
- 3 x Sorrento Folding Bar Table Grey top or Teak Top
- 1 x Trestle Table 1.8m White Poly Table Cloth

### White Bar

**\$1,190.00** inc gst

\*Umbrella & Fencing not included in this package - available as an upgrade \*\*Pricing includes delivery, set up & pack-down as per floor plan All packages are subject to availability