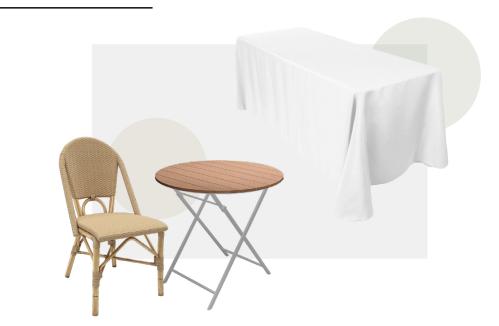

#### White or Natural Café options

- 8 x Riviera Chair White or Natural
- 2 x Sorrento Folding Garden Table Grey top or Teak Top
- 1 x Trestle Table 1.8m White Poly Table Cloth

### White Café

\$575.00 inc gst

\*Umbrella & Fencing not included in this package - available as an upgrade \*\*Pricing includes delivery, set up & pack-down as per floor plan All packages are subject to availability