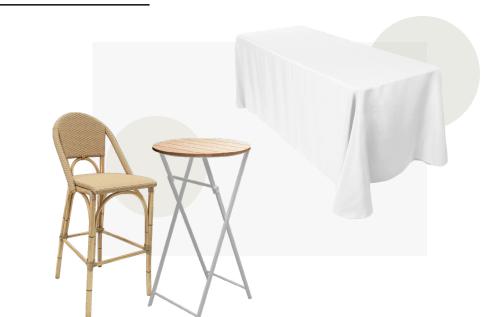

## Bar Packages

#### White or Natural Bar options

- 9 x Riviera Stool White or Natural
- 3 x Sorrento Folding Bar Table Grey top or Teak Top
- 1 x Trestle Table 1.8m White Poly Table Cloth

### White Bar

**\$1,190.00** inc gst

\*Umbrella & Fencing not included in this package - available as an upgrade \*\*Pricing includes delivery, set up & pack-down as per floor plan All packages are subject to availability

\*Fencing not included