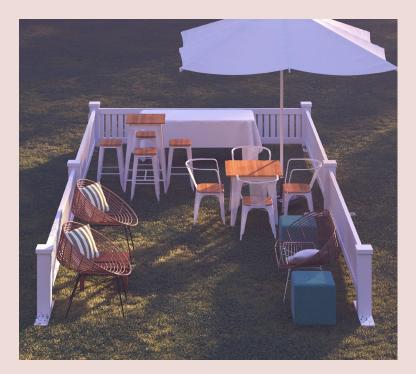

## Super Site Single Packages

1 x Umbrella – White

Harry the hirer.

R

- 1 x Capri Lounge Natural, White Le
- 2 x Capri Armchair Natural, White Legs
- 1 x Sahara Side Table Timber
- 2 x Fold Ottoman Jade Green
- 2 x Amalfi Cushion Taupe Stripe
- 4 x Tolix Timber Stool White
- 1 x Tolix Timber Bar Table White
- 4 x Tolix Timber Chair White
- 1 x Tolix Timber Cafe Table White
- 1 x Trestle Table 1.8m White Poly Table Cloth

### Super Site Double Packages

- 2 x Umbrella White
- 1 x Capri Lounge Natural, White Legs
- 2 x Capri Armchair Natural, White Legs
- 2 x Sahara Side Table Timber
- 2 x Fold Ottoman Jade Green
- 2 x Amalfi Cushion Taupe Stripe
- 8 x Tolix Timber Stool White
- 2 x Tolix Timber Bar Table White
- 8 x Tolix Timber Chair White
- 2 x Tolix Timber Cafe Table White
- 2 x Trestle Table 1.8m White Poly Table Cloth