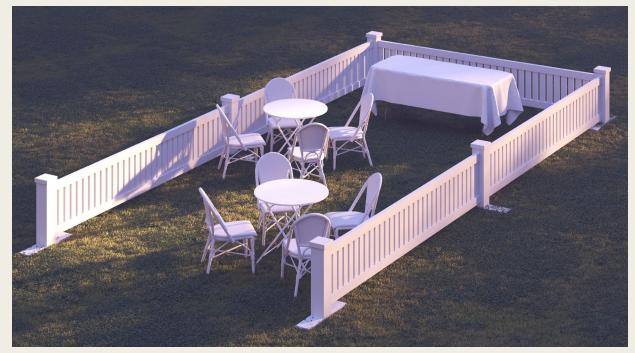

### Café Packages

#### White or Natural Café options

- 8 x Riviera Chair White or Natural
- 2 x Sorrento Folding Garden Table Grey top or Teak Top
- 1 x Trestle Table 1.8m White Poly Table Cloth

### White Café

\$575.00 inc gst

\*Umbrella & Fencing not included in this package - available as an upgrade \*\*Pricing includes delivery, set up & pack-down as per floor plan All packages are subject to availability