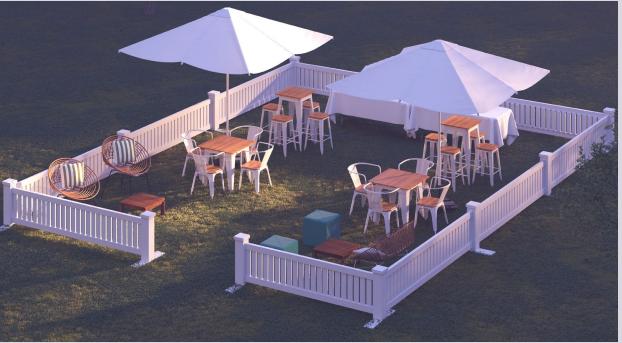

### Super Site Double Packages

- 2 x Umbrella White
- 1 x Capri Lounge Natural, White Legs
- 2 x Capri Armchair Natural, White Legs
- 2 x Sahara Side Table Timber
- 2 x Fold Ottoman Jade Green
- 2 x Amalfi Cushion Taupe Stripe
- 8 x Tolix Timber Stool White
- 2 x Tolix Timber Bar Table White
- 8 x Tolix Timber Chair White
- 2 x Tolix Timber Cafe Table White
- 2 x Trestle Table 1.8m White Poly Table Cloth

\$3,975.00 inc gst

Harry the hirer. 🕷

\*\*Pricing includes delivery, set up & pack-down as per floor plan All packages are subject to availability