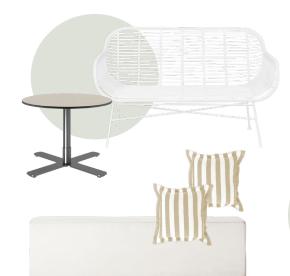

#### White or Natural Double options

- 1 x Sorrento Folding Garden Table Grey top or Teak Top
- 4 x Riviera Chair White or Natural
- 1 x Como Lounge White or Capri Lounge Natural, White Legs
- 1 x Stainless Plus Side Table White Laminate or Teak Timber Top
- 1 x Bench Ottoman White
- 2 x Amalfi Cushion Taupe Stripe
- 3 x Sorrento Folding Bar Table Grey top or Teak Top
- 9 x Riviera Stool White or Natural
- 2 x Trestle Table 1.8m White Poly Table Cloth

\$2,140.00 inc gst

### White Double

\*Umbrella & Fencing not included in this package - available as an upgrade \*\*Pricing includes delivery, set up & pack-down as per floor plan All packages are subject to availability

### **Natural Double**

\*Fencing not included